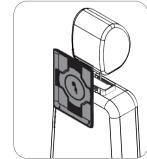

### **Setting up the car mount**

1 Open the stand locks.

2 Lift the headrest on the front seat.

3 Rotate the brackets to an angle that will allow the brackets fit through the headrest posts.

5 Close the stand's locks.

6 Close the stand locks.

7 Put your iPad 2 into the sleeve by placing the bottom of your iPad 2 into the bottom of the sleeve, then pressing the top of your iPad 2 into the sleeve.

**8** While pressing the latches on the stand, slide the sleeve into the stand.